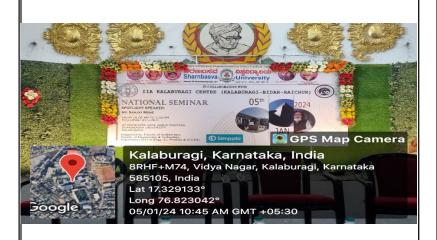

### "Spotlight on Architecture" on 05<sup>th</sup>January2024 by Ar. Sanjay Mohe

Organized by

Faculty of Engineering and Technology

Department of Civil Engineering (Exclusively for women) &(Co-Ed)

Facultyof Architecture

Phone / Fax No. 08472-277852, 277853, 27854, 277855 www.sharnbasvauniversity.edu.in - email : Sharnbasvauniversity@gmail.com

| Title of the Event                         | Seminar on "Spotlight on Architecture"                                                                                                                                                                          |  |  |  |  |  |  |
|--------------------------------------------|-----------------------------------------------------------------------------------------------------------------------------------------------------------------------------------------------------------------|--|--|--|--|--|--|
| Date of Activity held                      | 05/01/2024                                                                                                                                                                                                      |  |  |  |  |  |  |
| Time of Activity                           | 10.00 AM to 2.0PM                                                                                                                                                                                               |  |  |  |  |  |  |
| Type of<br>Activity(Cultural/              |                                                                                                                                                                                                                 |  |  |  |  |  |  |
| Cocurricular<br>/Curricular)               |                                                                                                                                                                                                                 |  |  |  |  |  |  |
| Resource Person                            | Ar. Sanjay Mohe                                                                                                                                                                                                 |  |  |  |  |  |  |
| Professional details of<br>Resource Person | Mindspace Architects, Bengaluru.                                                                                                                                                                                |  |  |  |  |  |  |
| Program/Course/ Class                      | UG Students & Faculty Members of Civil and B.Arch Department                                                                                                                                                    |  |  |  |  |  |  |
| Number of Students attended                | 297Participants                                                                                                                                                                                                 |  |  |  |  |  |  |
| Number of staff attended                   |                                                                                                                                                                                                                 |  |  |  |  |  |  |
| Activity Incharge                          | Asst Prof.Savita R Patil                                                                                                                                                                                        |  |  |  |  |  |  |
| Objective of Activity                      | To create awareness on Environmental Crisis and importance of<br>Green Buildings.                                                                                                                               |  |  |  |  |  |  |
| Motive of the Talk                         | <ul> <li>Overall motive of this talk is:</li> <li>To enrich the students with knowledge of green building construction.</li> <li>Use of conventional Source of energy for Ventilations in Buildings.</li> </ul> |  |  |  |  |  |  |