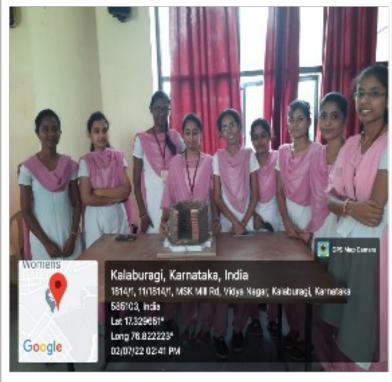

| Time of Activity                                                      | 10.00 AM to 05.00 PM                                                                                                                                            |  |  |
|-----------------------------------------------------------------------|-----------------------------------------------------------------------------------------------------------------------------------------------------------------|--|--|
| Resource Person                                                       | Mr Vikas Chhagan Shimpi                                                                                                                                         |  |  |
| Professional<br>details of<br>Resource Person                         | Assistant Professor in Pune and Nasik                                                                                                                           |  |  |
| Program/Course/<br>Class                                              | UG Students & Faculty Members of Civil Department                                                                                                               |  |  |
| Number of PG Students/Researc h Scholars and Faculty Members attended |                                                                                                                                                                 |  |  |
| Activity In charge                                                    | Prof.Saksheswari and Ar Aditi Patil                                                                                                                             |  |  |
| Objective of<br>Activity                                              | To plan, build a wall and understand the bonding principles.                                                                                                    |  |  |
| Motive of workshop                                                    | <ul> <li>Overall motive of this workshop is:</li> <li>To understand basic Knowledge about bonds in bricks</li> <li>Modeling of foundation and Arches</li> </ul> |  |  |
| Photos                                                                | Kalaburagi, Karnataka, India 1814/1, 11/1814/1, MSK Mill Rd, Vidya Nagar, Kalaburagi, Karnataka 585103, India Lat 17.329724° Long 76.822179° 01/07/22 10:31 AM  |  |  |