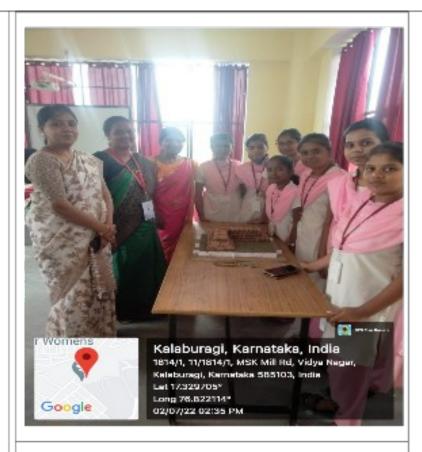

| Time of Activity                                                      | 10.00 AM to 05.00 PM                                                                                                                                            |  |  |
|-----------------------------------------------------------------------|-----------------------------------------------------------------------------------------------------------------------------------------------------------------|--|--|
| Resource Person                                                       | Mr Vikas Chhagan Shimpi                                                                                                                                         |  |  |
| Professional<br>details of<br>Resource Person                         | Assistant Professor in Pune and Nasik                                                                                                                           |  |  |
| Program/Course/<br>Class                                              | UG Students & Faculty Members of Civil Department                                                                                                               |  |  |
| Number of PG Students/Researc h Scholars and Faculty Members attended |                                                                                                                                                                 |  |  |
| Activity In charge                                                    | Prof.Saksheswari and Ar Aditi Patil                                                                                                                             |  |  |
| Objective of<br>Activity                                              | To plan, build a wall and understand the bonding principles.                                                                                                    |  |  |
| Motive of workshop                                                    | <ul> <li>Overall motive of this workshop is:</li> <li>To understand basic Knowledge about bonds in bricks</li> <li>Modeling of foundation and Arches</li> </ul> |  |  |
| Photos                                                                | Kalaburagi, Karnataka, India 1814/1, 11/1814/1, MSK Mill Rd, Vidya Nagar, Kalaburagi, Karnataka 585103, India Lat 17.329724° Long 76.822179° 01/07/22 10:31 AM  |  |  |