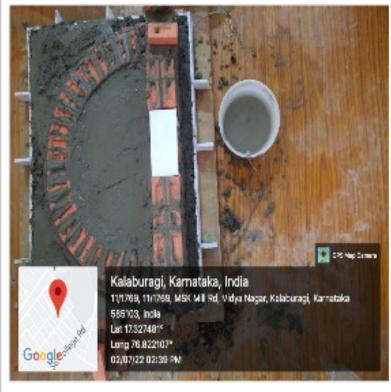

| Time of Activity                                                      | 10.00 AM to 05.00 PM                                                                                                                                            |  |  |
|-----------------------------------------------------------------------|-----------------------------------------------------------------------------------------------------------------------------------------------------------------|--|--|
| Resource Person                                                       | Mr Vikas Chhagan Shimpi                                                                                                                                         |  |  |
| Professional<br>details of<br>Resource Person                         | Assistant Professor in Pune and Nasik                                                                                                                           |  |  |
| Program/Course/<br>Class                                              | UG Students & Faculty Members of Civil Department                                                                                                               |  |  |
| Number of PG Students/Researc h Scholars and Faculty Members attended |                                                                                                                                                                 |  |  |
| Activity In charge                                                    | Prof.Saksheswari and Ar Aditi Patil                                                                                                                             |  |  |
| Objective of<br>Activity                                              | To plan, build a wall and understand the bonding principles.                                                                                                    |  |  |
| Motive of workshop                                                    | <ul> <li>Overall motive of this workshop is:</li> <li>To understand basic Knowledge about bonds in bricks</li> <li>Modeling of foundation and Arches</li> </ul> |  |  |
| Photos                                                                | Kalaburagi, Karnataka, India 1814/1, 11/1814/1, MSK Mill Rd, Vidya Nagar, Kalaburagi, Karnataka 585103, India Lat 17.329724° Long 76.822179° 01/07/22 10:31 AM  |  |  |