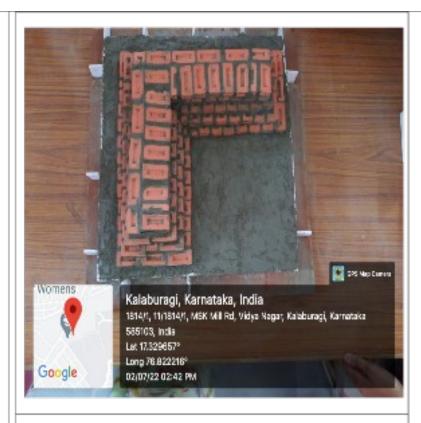

| Time of Activity                                                      | 10.00 AM to 05.00 PM                                                                                                                                            |  |  |
|-----------------------------------------------------------------------|-----------------------------------------------------------------------------------------------------------------------------------------------------------------|--|--|
| Resource Person                                                       | Mr Vikas Chhagan Shimpi                                                                                                                                         |  |  |
| Professional<br>details of<br>Resource Person                         | Assistant Professor in Pune and Nasik                                                                                                                           |  |  |
| Program/Course/<br>Class                                              | UG Students & Faculty Members of Civil Department                                                                                                               |  |  |
| Number of PG Students/Researc h Scholars and Faculty Members attended |                                                                                                                                                                 |  |  |
| Activity In charge                                                    | Prof.Saksheswari and Ar Aditi Patil                                                                                                                             |  |  |
| Objective of<br>Activity                                              | To plan, build a wall and understand the bonding principles.                                                                                                    |  |  |
| Motive of workshop                                                    | <ul> <li>Overall motive of this workshop is:</li> <li>To understand basic Knowledge about bonds in bricks</li> <li>Modeling of foundation and Arches</li> </ul> |  |  |
| Photos                                                                | Kalaburagi, Karnataka, India 1814/1, 11/1814/1, MSK Mill Rd, Vidya Nagar, Kalaburagi, Karnataka 585103, India Lat 17.329724° Long 76.822179° 01/07/22 10:31 AM  |  |  |