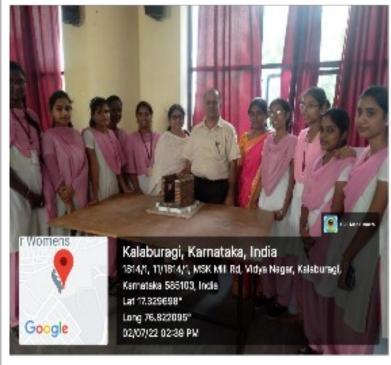

Venue: - Seminar Hall, Godatai Engineering College for Women, at 10:00 am

| 4 |                    |                          |
|---|--------------------|--------------------------|
|   | Title of the Event | Two day Brick workshop   |
|   | Date of Activity   | 01/07/2022 and 2/07/2022 |
|   | held               |                          |

| Time of Activity                                                      | 10.00 AM to 05.00 PM                                                                                                                                            |  |  |
|-----------------------------------------------------------------------|-----------------------------------------------------------------------------------------------------------------------------------------------------------------|--|--|
| Resource Person                                                       | Mr Vikas Chhagan Shimpi                                                                                                                                         |  |  |
| Professional<br>details of<br>Resource Person                         | Assistant Professor in Pune and Nasik                                                                                                                           |  |  |
| Program/Course/<br>Class                                              | UG Students & Faculty Members of Civil Department                                                                                                               |  |  |
| Number of PG Students/Researc h Scholars and Faculty Members attended |                                                                                                                                                                 |  |  |
| Activity In charge                                                    | Prof.Saksheswari and Ar Aditi Patil                                                                                                                             |  |  |
| Objective of<br>Activity                                              | To plan, build a wall and understand the bonding principles.                                                                                                    |  |  |
| Motive of workshop                                                    | <ul> <li>Overall motive of this workshop is:</li> <li>To understand basic Knowledge about bonds in bricks</li> <li>Modeling of foundation and Arches</li> </ul> |  |  |
| Photos                                                                | Kalaburagi, Karnataka, India 1814/1, 11/1814/1, MSK Mill Rd, Vidya Nagar, Kalaburagi, Karnataka 585103, India Lat 17.329724° Long 76.822179° 01/07/22 10:31 AM  |  |  |