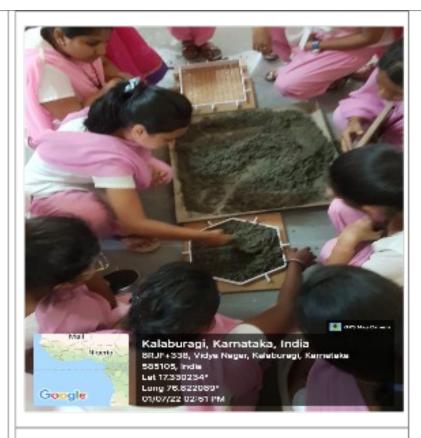

| Time of Activity                                                      | 10.00 AM to 05.00 PM                                                                                                                                            |  |  |
|-----------------------------------------------------------------------|-----------------------------------------------------------------------------------------------------------------------------------------------------------------|--|--|
| Resource Person                                                       | Mr Vikas Chhagan Shimpi                                                                                                                                         |  |  |
| Professional<br>details of<br>Resource Person                         | Assistant Professor in Pune and Nasik                                                                                                                           |  |  |
| Program/Course/<br>Class                                              | UG Students & Faculty Members of Civil Department                                                                                                               |  |  |
| Number of PG Students/Researc h Scholars and Faculty Members attended |                                                                                                                                                                 |  |  |
| Activity In charge                                                    | Prof.Saksheswari and Ar Aditi Patil                                                                                                                             |  |  |
| Objective of<br>Activity                                              | To plan, build a wall and understand the bonding principles.                                                                                                    |  |  |
| Motive of workshop                                                    | <ul> <li>Overall motive of this workshop is:</li> <li>To understand basic Knowledge about bonds in bricks</li> <li>Modeling of foundation and Arches</li> </ul> |  |  |
| Photos                                                                | Kalaburagi, Karnataka, India 1814/1, 11/1814/1, MSK Mill Rd, Vidya Nagar, Kalaburagi, Karnataka 585103, India Lat 17.329724° Long 76.822179° 01/07/22 10:31 AM  |  |  |