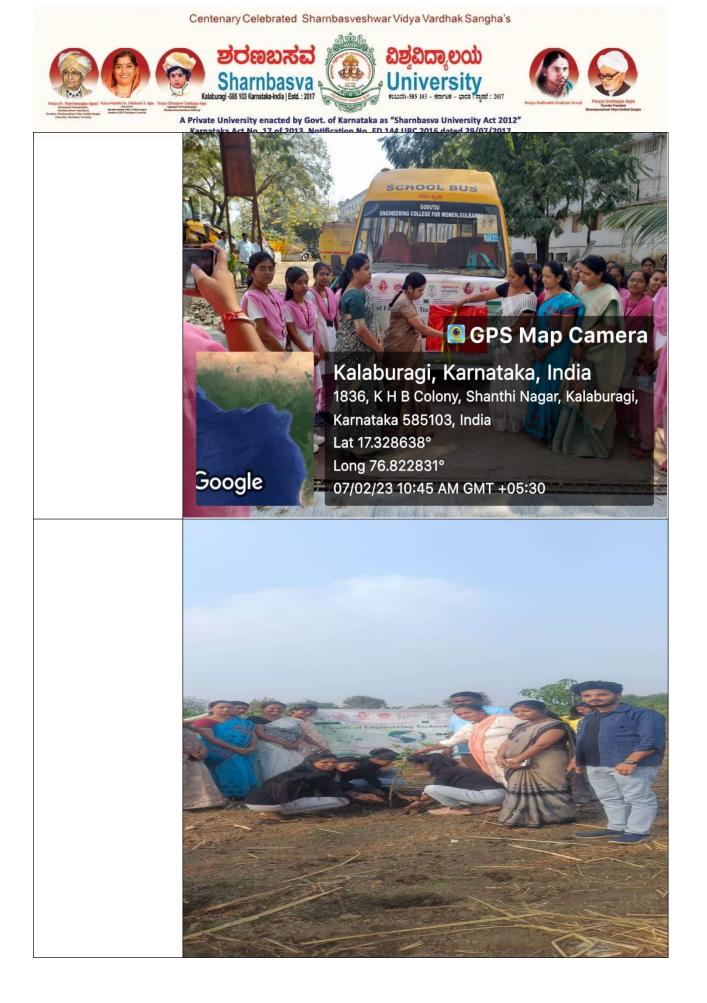

## Faculty of Engineering & Technology (Exclusively for Women) Department of Civil Engineering

| Title of the Event                                        | Tree plantation at S.S. Patil Farm by Go Green club.                                                                                                                                                                                                                                                                                                                                                                                                                                                                                                                                                                                                                                                                                                                                                                                                                                                                                                                                                                                                                                                                                                                                                                                                                                                                                                                                                                                                                                                                                                                                                                                                                                                                                                                                                                                                                                                                                                                                                                                                                                            |
|-----------------------------------------------------------|-------------------------------------------------------------------------------------------------------------------------------------------------------------------------------------------------------------------------------------------------------------------------------------------------------------------------------------------------------------------------------------------------------------------------------------------------------------------------------------------------------------------------------------------------------------------------------------------------------------------------------------------------------------------------------------------------------------------------------------------------------------------------------------------------------------------------------------------------------------------------------------------------------------------------------------------------------------------------------------------------------------------------------------------------------------------------------------------------------------------------------------------------------------------------------------------------------------------------------------------------------------------------------------------------------------------------------------------------------------------------------------------------------------------------------------------------------------------------------------------------------------------------------------------------------------------------------------------------------------------------------------------------------------------------------------------------------------------------------------------------------------------------------------------------------------------------------------------------------------------------------------------------------------------------------------------------------------------------------------------------------------------------------------------------------------------------------------------------|
| Date of Activity held                                     | 7/2/2023                                                                                                                                                                                                                                                                                                                                                                                                                                                                                                                                                                                                                                                                                                                                                                                                                                                                                                                                                                                                                                                                                                                                                                                                                                                                                                                                                                                                                                                                                                                                                                                                                                                                                                                                                                                                                                                                                                                                                                                                                                                                                        |
| Time of Activity                                          | 10AM                                                                                                                                                                                                                                                                                                                                                                                                                                                                                                                                                                                                                                                                                                                                                                                                                                                                                                                                                                                                                                                                                                                                                                                                                                                                                                                                                                                                                                                                                                                                                                                                                                                                                                                                                                                                                                                                                                                                                                                                                                                                                            |
| Type of Activity<br>(Cultural/<br>Cocurriclar/Curricular) | Cocurricular                                                                                                                                                                                                                                                                                                                                                                                                                                                                                                                                                                                                                                                                                                                                                                                                                                                                                                                                                                                                                                                                                                                                                                                                                                                                                                                                                                                                                                                                                                                                                                                                                                                                                                                                                                                                                                                                                                                                                                                                                                                                                    |
| Program/Course/ Class                                     | B.Tech Civil                                                                                                                                                                                                                                                                                                                                                                                                                                                                                                                                                                                                                                                                                                                                                                                                                                                                                                                                                                                                                                                                                                                                                                                                                                                                                                                                                                                                                                                                                                                                                                                                                                                                                                                                                                                                                                                                                                                                                                                                                                                                                    |
| Number of Students<br>attended                            | 20                                                                                                                                                                                                                                                                                                                                                                                                                                                                                                                                                                                                                                                                                                                                                                                                                                                                                                                                                                                                                                                                                                                                                                                                                                                                                                                                                                                                                                                                                                                                                                                                                                                                                                                                                                                                                                                                                                                                                                                                                                                                                              |
| Number of Staff<br>attended                               | 2                                                                                                                                                                                                                                                                                                                                                                                                                                                                                                                                                                                                                                                                                                                                                                                                                                                                                                                                                                                                                                                                                                                                                                                                                                                                                                                                                                                                                                                                                                                                                                                                                                                                                                                                                                                                                                                                                                                                                                                                                                                                                               |
| Activity Incharge                                         | Ms .Neelam Paragond                                                                                                                                                                                                                                                                                                                                                                                                                                                                                                                                                                                                                                                                                                                                                                                                                                                                                                                                                                                                                                                                                                                                                                                                                                                                                                                                                                                                                                                                                                                                                                                                                                                                                                                                                                                                                                                                                                                                                                                                                                                                             |
| Description of Activity                                   | Tree Plantation at S.S Patil Farm by Go Green Club located at Siranur II, Kalaburgi,<br>Karnataka.The objective of the "Go Green" event is to raise awareness and promote<br>sustainable practices among individuals and communities, fostering a collective<br>effort to protect and preserve the environment. The event aims to educate and<br>inspire participants to adopt environmentally friendly behaviors, encouraging them<br>to make conscious choices that contribute to a greener and more sustainable future<br>Increased awareness: Participants gained a deeper understanding of environmental<br>issues and their impact on the planet. Recognition of green achievements:<br>Environmental champions and their accomplishments were celebrated, inspiring<br>others to follow their lead and make a positive difference. Positive impact on the<br>environment: Collectively, the event and its outcomes contributed to the preservation<br>of natural resources, reduction of waste, and mitigation of climate change.                                                                                                                                                                                                                                                                                                                                                                                                                                                                                                                                                                                                                                                                                                                                                                                                                                                                                                                                                                                                                                                        |
| Activity Photographs                                      | Image: Delivering to the delivering |