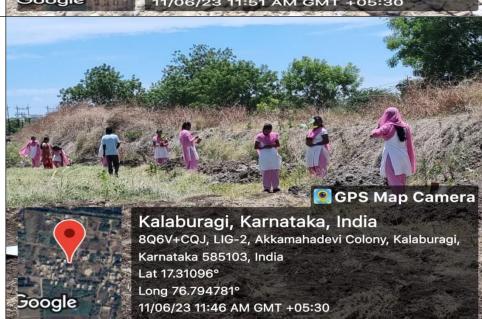

## Faculty of Engineering &Technology (Exclusively for Women) Department of Civil Engineering

| Title of the Event                                        | Tree Plantation at Sharansirasgi by Go Green Club.                                    |                                                                                                                                                                                                                                                                                                                                                                 |          |                                                                                             |                  |  |
|-----------------------------------------------------------|---------------------------------------------------------------------------------------|-----------------------------------------------------------------------------------------------------------------------------------------------------------------------------------------------------------------------------------------------------------------------------------------------------------------------------------------------------------------|----------|---------------------------------------------------------------------------------------------|------------------|--|
| Date of Activity held                                     | 11/6/2023                                                                             |                                                                                                                                                                                                                                                                                                                                                                 |          |                                                                                             |                  |  |
| Time of Activity                                          | 11 AM                                                                                 |                                                                                                                                                                                                                                                                                                                                                                 |          |                                                                                             |                  |  |
| Type of Activity<br>(Cultural/<br>Cocurriclar/Curricular) | Cocurricular                                                                          |                                                                                                                                                                                                                                                                                                                                                                 |          |                                                                                             |                  |  |
| Program/Course/ Class                                     | All civil Engineering students                                                        |                                                                                                                                                                                                                                                                                                                                                                 |          |                                                                                             |                  |  |
| Number of Students attended                               | 21                                                                                    |                                                                                                                                                                                                                                                                                                                                                                 |          |                                                                                             |                  |  |
| Number of Staff attended                                  | 07                                                                                    |                                                                                                                                                                                                                                                                                                                                                                 |          |                                                                                             |                  |  |
| Activity Incharge                                         | Ms. Neelam Paragond                                                                   |                                                                                                                                                                                                                                                                                                                                                                 |          |                                                                                             |                  |  |
|                                                           | Sri Sl<br>Unive<br>taken                                                              | situated 3km away from Gulbarga. It is called Sharansirasgi now because Sri Sharanabasaveshwara stayed in this village. This Village is adopted by Sharnbasva University. The Sixteen varieties of trees. Thirty -Two of each varaity. Total 512 Trees are taken for plantation from Harasur Nursery (Forest Department). The varities of trees are as follows. |          |                                                                                             |                  |  |
|                                                           | Sr<br>No                                                                              | Name of Trees                                                                                                                                                                                                                                                                                                                                                   | Sr<br>No | Name of Trees                                                                               |                  |  |
|                                                           | 1                                                                                     | Sandalwood                                                                                                                                                                                                                                                                                                                                                      | 9        | Indian Blackberry                                                                           |                  |  |
|                                                           | 2                                                                                     | Malabar Neem                                                                                                                                                                                                                                                                                                                                                    | 10       | Neem                                                                                        |                  |  |
|                                                           | 3                                                                                     | Teak                                                                                                                                                                                                                                                                                                                                                            | 11       | Tapasi                                                                                      |                  |  |
|                                                           | 4                                                                                     | Mahogany                                                                                                                                                                                                                                                                                                                                                        | 12       | Gauva                                                                                       |                  |  |
|                                                           | 5                                                                                     | Bamboo                                                                                                                                                                                                                                                                                                                                                          | 13       | Oleander                                                                                    |                  |  |
|                                                           | 6                                                                                     | Drumstick                                                                                                                                                                                                                                                                                                                                                       | 14       | Siris                                                                                       |                  |  |
|                                                           | 7                                                                                     | Indian Gooseberry                                                                                                                                                                                                                                                                                                                                               | 15       | Tamarind                                                                                    |                  |  |
|                                                           | 8                                                                                     | Silver Oak                                                                                                                                                                                                                                                                                                                                                      | 16       | Sweet Tamarind                                                                              |                  |  |
|                                                           | The objective of the "Go Green" event is to raise awareness and promote sustaina      |                                                                                                                                                                                                                                                                                                                                                                 |          |                                                                                             |                  |  |
|                                                           | practices among individuals and communities, fostering a collective effort to protect |                                                                                                                                                                                                                                                                                                                                                                 |          |                                                                                             |                  |  |
|                                                           | and preserve the environment.                                                         |                                                                                                                                                                                                                                                                                                                                                                 |          |                                                                                             |                  |  |
|                                                           | Increased awareness: Participants gained a deeper understanding of environmental      |                                                                                                                                                                                                                                                                                                                                                                 |          |                                                                                             |                  |  |
|                                                           | ussues                                                                                | issues and their impact on the planet. Recognition of green. achievements: Environmental champions and their accomplishments were celebrated, inspiring                                                                                                                                                                                                         |          |                                                                                             |                  |  |
|                                                           |                                                                                       |                                                                                                                                                                                                                                                                                                                                                                 | thoir    | accomplishments were sale                                                                   | hrated inchine   |  |
|                                                           | Envir                                                                                 | onmental champions and                                                                                                                                                                                                                                                                                                                                          |          |                                                                                             |                  |  |
|                                                           | Envir<br>others                                                                       | onmental champions and s to follow their lead and s                                                                                                                                                                                                                                                                                                             | nake     | accomplishments were cele<br>a positive difference. Positi<br>d its outcomes contributed to | ve impact on the |  |