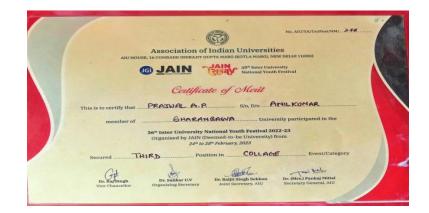

|                | Associa                                                        | tion of Ind                                                    | sity, Kalaburag<br>lian Universit                 | ies 🔮                                             |
|----------------|----------------------------------------------------------------|----------------------------------------------------------------|---------------------------------------------------|---------------------------------------------------|
| GULFE<br>2022- | A CONTRACTOR                                                   | CERTIFIC                                                       | ATE OF MERIT                                      |                                                   |
|                | This is to certify that                                        | . PRAJWAL A. P.<br>HARANBASYA UNIVESIKSIT                      |                                                   | II. KUMAR                                         |
| 0              |                                                                |                                                                | niversity South-East Zo                           | ne Youth Festival                                 |
|                |                                                                |                                                                | ragi. From 27-01-2023 to 31.                      |                                                   |
| 4              | Prof. Dayanand Agaar<br>Vice Chancellor<br>Gallangs University | Prof. K. Lingappa<br>Organizing Secretary<br>Guluoga Detworkly | De, Baljit Singh Sekhon<br>Joint Secretary<br>AIU | Dr. Mrs. Pankaj Mistal<br>Seculary General<br>AlU |