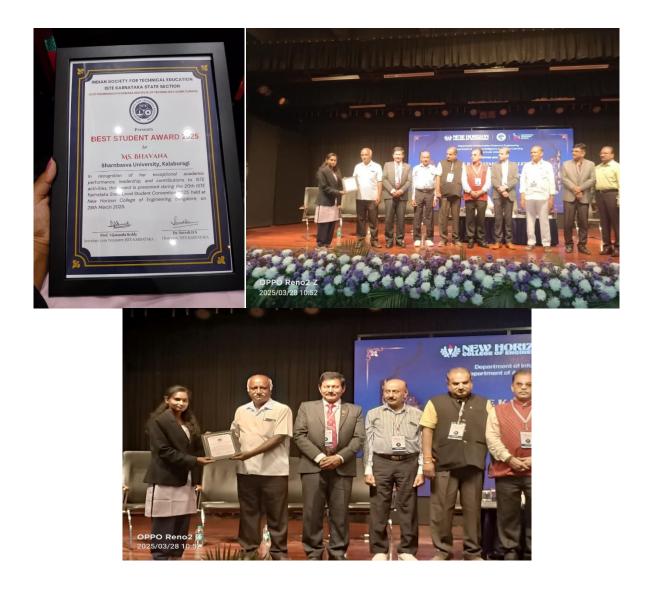

## **AWARDS OF STUDENTS IN LAST 3 YEARS**

| SL. | STUDENTS                        | DESCRIPTION        | WINNING               | AWARD WINNING                      | YEAR OF |
|-----|---------------------------------|--------------------|-----------------------|------------------------------------|---------|
| NO  | NAME                            |                    | POSITION              | AGENCY                             | WINNING |
| 1   | Prajwal A P                     | Collage event      | 3 <sup>rd</sup> Prize | Association of Indian universities | 2023    |
|     |                                 | Clay modelling     | 1 <sup>st</sup> Prize | Sharnbasva University,             | 2021    |
|     |                                 | Collage            | 3 <sup>rd</sup> Prize | Gulbarga University,<br>Kalaburagi | 2023    |
|     |                                 | Cartooning         | 1 <sup>st</sup> Prize | Sharnbasva University,             | 2021    |
| 2   | Misba Kashif                    | Installation       | 5 <sup>th</sup> Prize | Gulbarga University,<br>Kalaburagi | 2023    |
| 3   | Rishikesh                       | Installation       | 5 <sup>th</sup> Prize | Gulbarga University,<br>Kalaburagi | 2023    |
| 4   | Team-<br>Rishikesh<br>Tahniyath | Installation       | 2 <sup>nd</sup> Prize | Sharnbasva University,             | 2021    |
| 5   | Shaikh Saba Afreen              | Mehendi            | 5 <sup>th</sup> Prize | Gulbarga University,<br>Kalaburagi | 2023    |
| 6   | BHAVANA                         | Best Student Award | 1 <sup>st</sup> Prize | ISTE, Karnaraka State<br>Section   | 2025    |