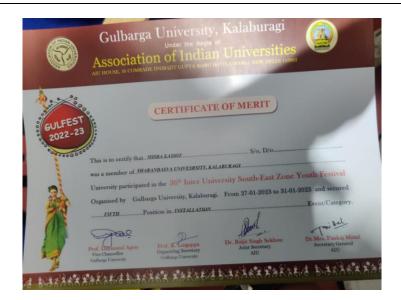

|               | Gulbarga University, Kalaburagi<br>Under the Aegis of<br>Association of Indian Universities<br>AULIHOUSE, IS COMPADE INDRAIT CUPTA MARC (KOTLA MARC), NEW DELHI 110002                                |
|---------------|-------------------------------------------------------------------------------------------------------------------------------------------------------------------------------------------------------|
| GULFE<br>2022 | CERTIFICATE OF MERIT                                                                                                                                                                                  |
| 000000        | This is to certify that. RESHIFEEN S/o, D/o   was a member of. SHARANBASYA UNIVESESTRY, KALABURAGI.   University participated in the 36 <sup>th</sup> Inter University South-East Zone Youth Festival |
|               | Organised by Gulbarga University, Kalaburagi. From 27-01-2023 to 31-01-2023 and secured<br>                                                                                                           |