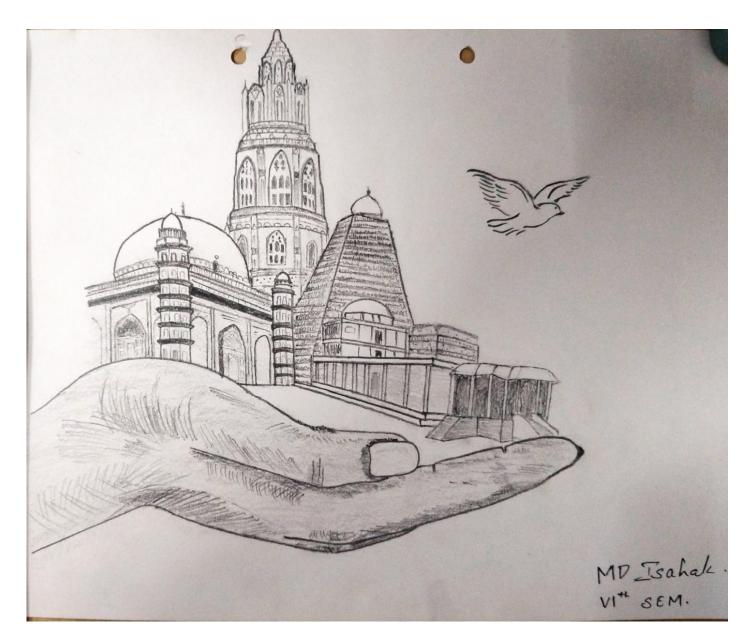

## **IIA STUDENT MEMBERS**

- 1. Asmar
- 2. Saba
- 3. Gouravi
- 4. Megashree
- 5. Mahi

On the occasion of World Heritage Day, IIA had conducted Heritage Walk on 18/04/2024, in which students were involved in Live Sketching.