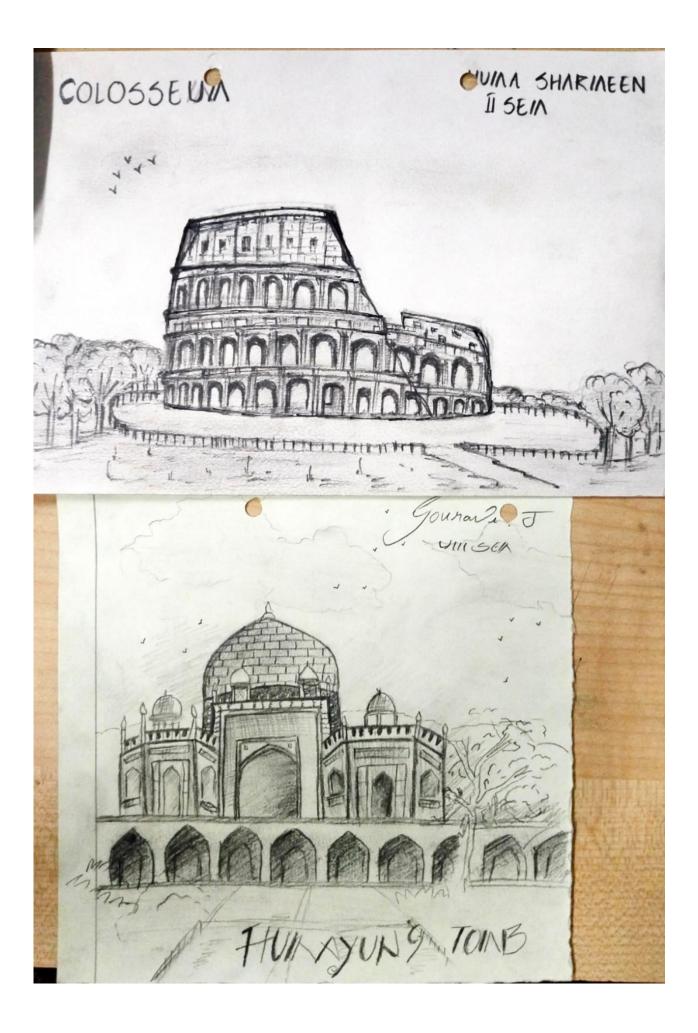

## **IIA STUDENT MEMBERS**

- 1. Asmar
- 2. Saba
- 3. Gouravi
- 4. Megashree
- 5. Mahi

On the occasion of World Heritage Day, IIA had conducted Heritage Walk on 18/04/2024, in which students were involved in Live Sketching.