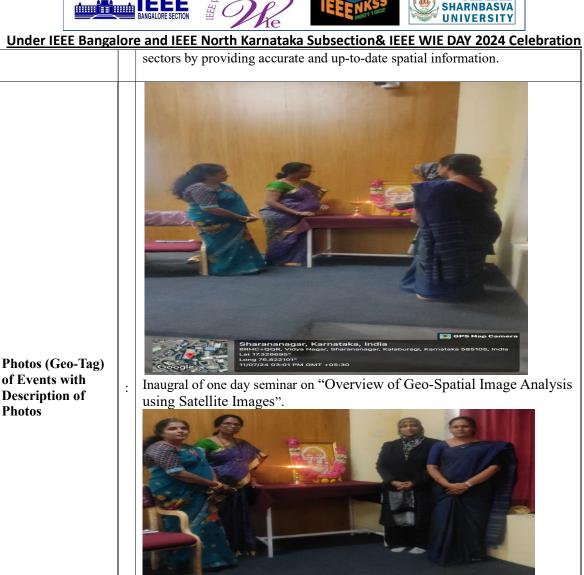

## Under IEEE Bangalore and IEEE North Karnataka Subsection& IEEE WIE DAY 2024 Celebration

| <b>D</b> 4                                                  | _ | α :                                                                                                                                                                                                                                                                                                                                                                                                                                                                                                                                                                                                                                                                                                                                                                                                                                                                                                                                                                                                                                                                                                                                                                                                                                                                                                                                                                                                                                                                                                                                                                                                                                                                                                                                                                                                                                                                                                                                                                                                                                                                                                                            |
|-------------------------------------------------------------|---|--------------------------------------------------------------------------------------------------------------------------------------------------------------------------------------------------------------------------------------------------------------------------------------------------------------------------------------------------------------------------------------------------------------------------------------------------------------------------------------------------------------------------------------------------------------------------------------------------------------------------------------------------------------------------------------------------------------------------------------------------------------------------------------------------------------------------------------------------------------------------------------------------------------------------------------------------------------------------------------------------------------------------------------------------------------------------------------------------------------------------------------------------------------------------------------------------------------------------------------------------------------------------------------------------------------------------------------------------------------------------------------------------------------------------------------------------------------------------------------------------------------------------------------------------------------------------------------------------------------------------------------------------------------------------------------------------------------------------------------------------------------------------------------------------------------------------------------------------------------------------------------------------------------------------------------------------------------------------------------------------------------------------------------------------------------------------------------------------------------------------------|
| Event                                                       | : | Seminar Company Compan |
| Title of the Event                                          | : | One day Seminar On "Overview of Geo-Spatial Image Analysis using Satellite Images"                                                                                                                                                                                                                                                                                                                                                                                                                                                                                                                                                                                                                                                                                                                                                                                                                                                                                                                                                                                                                                                                                                                                                                                                                                                                                                                                                                                                                                                                                                                                                                                                                                                                                                                                                                                                                                                                                                                                                                                                                                             |
| Organizing<br>Department                                    | : | Electronics and Communication Engineering                                                                                                                                                                                                                                                                                                                                                                                                                                                                                                                                                                                                                                                                                                                                                                                                                                                                                                                                                                                                                                                                                                                                                                                                                                                                                                                                                                                                                                                                                                                                                                                                                                                                                                                                                                                                                                                                                                                                                                                                                                                                                      |
| Co-Sponsor Host /<br>Department                             | : | IEEE Bangalore and IEEE North Karnataka Subsection & IEEE WIE                                                                                                                                                                                                                                                                                                                                                                                                                                                                                                                                                                                                                                                                                                                                                                                                                                                                                                                                                                                                                                                                                                                                                                                                                                                                                                                                                                                                                                                                                                                                                                                                                                                                                                                                                                                                                                                                                                                                                                                                                                                                  |
| Co-Organizing Host /Department/ Organization                | : | IEEE Bangalore and IEEE North Karnataka Subsection & IEEE WIE                                                                                                                                                                                                                                                                                                                                                                                                                                                                                                                                                                                                                                                                                                                                                                                                                                                                                                                                                                                                                                                                                                                                                                                                                                                                                                                                                                                                                                                                                                                                                                                                                                                                                                                                                                                                                                                                                                                                                                                                                                                                  |
| Dates of Events                                             | : | 11/7/2024                                                                                                                                                                                                                                                                                                                                                                                                                                                                                                                                                                                                                                                                                                                                                                                                                                                                                                                                                                                                                                                                                                                                                                                                                                                                                                                                                                                                                                                                                                                                                                                                                                                                                                                                                                                                                                                                                                                                                                                                                                                                                                                      |
| Registration Date & Fees                                    | : | -                                                                                                                                                                                                                                                                                                                                                                                                                                                                                                                                                                                                                                                                                                                                                                                                                                                                                                                                                                                                                                                                                                                                                                                                                                                                                                                                                                                                                                                                                                                                                                                                                                                                                                                                                                                                                                                                                                                                                                                                                                                                                                                              |
| Number of Days<br>of Event                                  | : | 01 Day                                                                                                                                                                                                                                                                                                                                                                                                                                                                                                                                                                                                                                                                                                                                                                                                                                                                                                                                                                                                                                                                                                                                                                                                                                                                                                                                                                                                                                                                                                                                                                                                                                                                                                                                                                                                                                                                                                                                                                                                                                                                                                                         |
| Resource Person Details with College/Organizat ion /Company | : | Dr. Rubina Parveen<br>Principal, Govt. Industrial Training Institute for Women Kalaburgi<br>Commissionerate of Industrial Training and Employment                                                                                                                                                                                                                                                                                                                                                                                                                                                                                                                                                                                                                                                                                                                                                                                                                                                                                                                                                                                                                                                                                                                                                                                                                                                                                                                                                                                                                                                                                                                                                                                                                                                                                                                                                                                                                                                                                                                                                                              |
| Brief Biography<br>of Resource<br>Person                    | : | Dr. Rubina Parveen is the Principal of the Government Industrial Training Institute for Women in Kalaburagi, Karnataka. She holds a PhD in Electronics and Communication Engineering from VTU Belagavi and has extensive experience in academia and government roles, including as Assistant Director in the Employment & Training Department. Her research focuses on skill development, women empowerment, and geo-spatial image analysis, with numerous publications in these areas. She has participated in international training programs and workshops, demonstrating her commitment to continuous learning and professional development. Dr. Parveen is also an active advocate for women's rights and a proponent of fitness and well-being.                                                                                                                                                                                                                                                                                                                                                                                                                                                                                                                                                                                                                                                                                                                                                                                                                                                                                                                                                                                                                                                                                                                                                                                                                                                                                                                                                                          |
| Titles of Topics<br>Covered of Event                        | : | Geo-Spatial Image Analysis:  1.An introduction  2. Satellite Imagery: A wealth of data  3. Fundamentals of satellite images  4. Types of Satellite Imagery  5. Geo-spatial Image Processing  6. Case study  7. Satellite Image interpretation basics  8. Applications  9. Challenges in Geo-Spatial Image Analysis                                                                                                                                                                                                                                                                                                                                                                                                                                                                                                                                                                                                                                                                                                                                                                                                                                                                                                                                                                                                                                                                                                                                                                                                                                                                                                                                                                                                                                                                                                                                                                                                                                                                                                                                                                                                             |
| Brief Description<br>of the Event                           | : | Geo-spatial image analysis involves the processing and interpretation of satellite images to gather information about the Earth's surface. This field leverages advanced techniques in remote sensing and geographic information systems (GIS) to analyze spatial data. Applications include environmental monitoring, urban planning, disaster management, and resource exploration. The high-resolution imagery provided by satellites allows for detailed observation and mapping of land cover, vegetation, and infrastructure. Geospatial image analysis is essential for making informed decisions in various                                                                                                                                                                                                                                                                                                                                                                                                                                                                                                                                                                                                                                                                                                                                                                                                                                                                                                                                                                                                                                                                                                                                                                                                                                                                                                                                                                                                                                                                                                            |