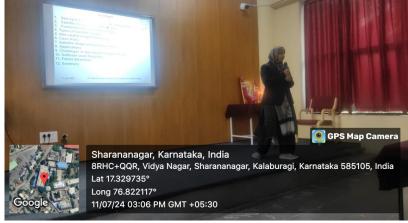

Under IEEE Bangalore and IEEE North Karnataka Subsection& IEEE WIE DAY 2024 Celebration

Resource person delivering talk

Students attending seminar

| Total Number of          | •• | 110 |
|--------------------------|----|-----|
| <b>Students Attended</b> |    |     |
| Total Number of          |    |     |
| Staffs Members           | :  | 10  |
| Attended                 |    |     |
| Total IEEE               |    |     |
| Members                  | :  | 05  |
| Attended                 |    |     |