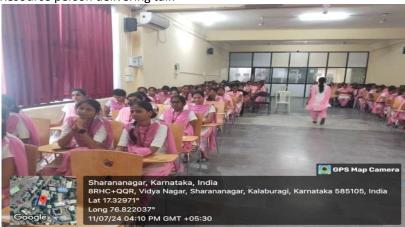

Under IEEE Bangalore and IEEE North Karnataka Subsection& IEEE WIE DAY 2024 Celebration

Resource person delivering talk

Students attending seminar

| Total Number of          | •• | 110 |
|--------------------------|----|-----|
| <b>Students Attended</b> |    |     |
| Total Number of          |    |     |
| Staffs Members           | :  | 10  |
| Attended                 |    |     |
| Total IEEE               |    |     |
| Members                  | :  | 05  |
| Attended                 |    |     |