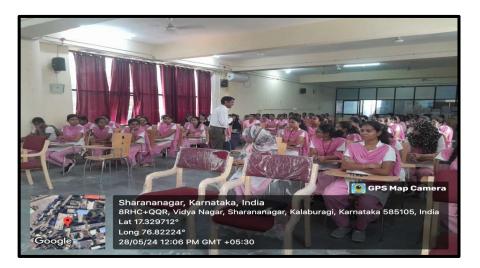

### **Activity Report**

|                                                          | "ONE DAY CAREER GUIDANCE PROGRAM"                                                                                                                                                                                                                                                                                                                                                                                                                                                                                                                                                                                                                                                                                                                                                                                       |
|----------------------------------------------------------|-------------------------------------------------------------------------------------------------------------------------------------------------------------------------------------------------------------------------------------------------------------------------------------------------------------------------------------------------------------------------------------------------------------------------------------------------------------------------------------------------------------------------------------------------------------------------------------------------------------------------------------------------------------------------------------------------------------------------------------------------------------------------------------------------------------------------|
| Title of the Event                                       | Under IEEE WIE Affinity Group and Career Development Cell                                                                                                                                                                                                                                                                                                                                                                                                                                                                                                                                                                                                                                                                                                                                                               |
| Date of Activity held                                    | Sharnbasva University, Kalaburagi 28/05/2024                                                                                                                                                                                                                                                                                                                                                                                                                                                                                                                                                                                                                                                                                                                                                                            |
| Time of Activity                                         | 10:00 am                                                                                                                                                                                                                                                                                                                                                                                                                                                                                                                                                                                                                                                                                                                                                                                                                |
| Resource Person                                          | Dr. Ramakrishna Yelamanchi     Mr. Lingraj Nandi                                                                                                                                                                                                                                                                                                                                                                                                                                                                                                                                                                                                                                                                                                                                                                        |
| Type of Activity (Cultural/<br>Co-Curricular/Curricular) | Curricular Activity                                                                                                                                                                                                                                                                                                                                                                                                                                                                                                                                                                                                                                                                                                                                                                                                     |
| Program/Course/ Class                                    | B.Tech Pre Final Year Students                                                                                                                                                                                                                                                                                                                                                                                                                                                                                                                                                                                                                                                                                                                                                                                          |
| Number of Students attended                              | More than 120                                                                                                                                                                                                                                                                                                                                                                                                                                                                                                                                                                                                                                                                                                                                                                                                           |
| Activity In charge                                       | IEEE WIE Coordinator : Dr. Asharani Patil                                                                                                                                                                                                                                                                                                                                                                                                                                                                                                                                                                                                                                                                                                                                                                               |
| Activity in charge                                       | Career Development Cell : Prof. Rashmi Bangara                                                                                                                                                                                                                                                                                                                                                                                                                                                                                                                                                                                                                                                                                                                                                                          |
| Department                                               | ECE, EEE, CSE, AIML, CIVIL                                                                                                                                                                                                                                                                                                                                                                                                                                                                                                                                                                                                                                                                                                                                                                                              |
| Description of Activity                                  | Career Development Cell has organized a one day Career Guidance Program for III year B.Tech students in association with IEEE WIE AG of our University. As career guidance program provide crucial support and information, enabling students to make informed decisions about their career paths.  The program had two sessions;  First Session: the first session was conducted by Dr. Ramakrishna Yelamanchi, who is International certified trainer from NABET & Counseller Institute of Image Management, in collaboration with Scottish Qualification Authority. The session focused on communication skills, resume writing and its importance.  Second Session: the second session was conducted by Mr. Lingraj Nandi focusing on current job market, insights on Full stack development, Cloud & Data science. |
|                                                          | Overall the day was informative and students participated enthusiastically                                                                                                                                                                                                                                                                                                                                                                                                                                                                                                                                                                                                                                                                                                                                              |