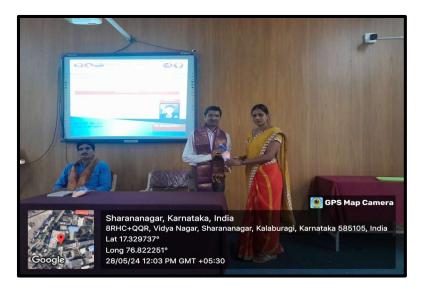

### **Activity Report**

|                                                          | "ONE DAY CAREER GUIDANCE PROGRAM"                                                                                                                                                                                                                                                                                                                                                                                                                                                                                                                                                                                                                                                                                                                                                                                       |
|----------------------------------------------------------|-------------------------------------------------------------------------------------------------------------------------------------------------------------------------------------------------------------------------------------------------------------------------------------------------------------------------------------------------------------------------------------------------------------------------------------------------------------------------------------------------------------------------------------------------------------------------------------------------------------------------------------------------------------------------------------------------------------------------------------------------------------------------------------------------------------------------|
| Title of the Event                                       | Under IEEE WIE Affinity Group and Career Development Cell                                                                                                                                                                                                                                                                                                                                                                                                                                                                                                                                                                                                                                                                                                                                                               |
| Date of Activity held                                    | Sharnbasva University, Kalaburagi 28/05/2024                                                                                                                                                                                                                                                                                                                                                                                                                                                                                                                                                                                                                                                                                                                                                                            |
| Time of Activity                                         | 10:00 am                                                                                                                                                                                                                                                                                                                                                                                                                                                                                                                                                                                                                                                                                                                                                                                                                |
| Resource Person                                          | Dr. Ramakrishna Yelamanchi     Mr. Lingraj Nandi                                                                                                                                                                                                                                                                                                                                                                                                                                                                                                                                                                                                                                                                                                                                                                        |
| Type of Activity (Cultural/<br>Co-Curricular/Curricular) | Curricular Activity                                                                                                                                                                                                                                                                                                                                                                                                                                                                                                                                                                                                                                                                                                                                                                                                     |
| Program/Course/ Class                                    | B.Tech Pre Final Year Students                                                                                                                                                                                                                                                                                                                                                                                                                                                                                                                                                                                                                                                                                                                                                                                          |
| Number of Students attended                              | More than 120                                                                                                                                                                                                                                                                                                                                                                                                                                                                                                                                                                                                                                                                                                                                                                                                           |
| Activity In charge                                       | IEEE WIE Coordinator : Dr. Asharani Patil                                                                                                                                                                                                                                                                                                                                                                                                                                                                                                                                                                                                                                                                                                                                                                               |
| Activity in charge                                       | Career Development Cell : Prof. Rashmi Bangara                                                                                                                                                                                                                                                                                                                                                                                                                                                                                                                                                                                                                                                                                                                                                                          |
| Department                                               | ECE, EEE, CSE, AIML, CIVIL                                                                                                                                                                                                                                                                                                                                                                                                                                                                                                                                                                                                                                                                                                                                                                                              |
| Description of Activity                                  | Career Development Cell has organized a one day Career Guidance Program for III year B.Tech students in association with IEEE WIE AG of our University. As career guidance program provide crucial support and information, enabling students to make informed decisions about their career paths.  The program had two sessions;  First Session: the first session was conducted by Dr. Ramakrishna Yelamanchi, who is International certified trainer from NABET & Counseller Institute of Image Management, in collaboration with Scottish Qualification Authority. The session focused on communication skills, resume writing and its importance.  Second Session: the second session was conducted by Mr. Lingraj Nandi focusing on current job market, insights on Full stack development, Cloud & Data science. |
|                                                          | Overall the day was informative and students participated enthusiastically                                                                                                                                                                                                                                                                                                                                                                                                                                                                                                                                                                                                                                                                                                                                              |