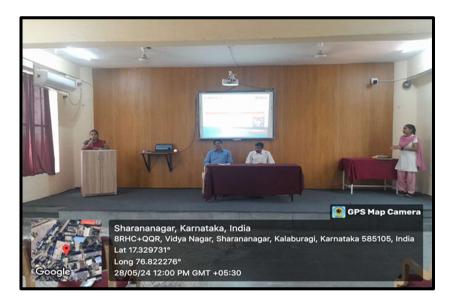

### **Activity Report**

|                                                          | "ONE DAY CAREER GUIDANCE PROGRAM"                                                                                                                                                                                                                                                                                                                                                                                                                                                                                                                                                                                                                                                                                                                                                                                       |
|----------------------------------------------------------|-------------------------------------------------------------------------------------------------------------------------------------------------------------------------------------------------------------------------------------------------------------------------------------------------------------------------------------------------------------------------------------------------------------------------------------------------------------------------------------------------------------------------------------------------------------------------------------------------------------------------------------------------------------------------------------------------------------------------------------------------------------------------------------------------------------------------|
| Title of the Event                                       | Under IEEE WIE Affinity Group and Career Development Cell                                                                                                                                                                                                                                                                                                                                                                                                                                                                                                                                                                                                                                                                                                                                                               |
| Date of Activity held                                    | Sharnbasva University, Kalaburagi 28/05/2024                                                                                                                                                                                                                                                                                                                                                                                                                                                                                                                                                                                                                                                                                                                                                                            |
| Time of Activity                                         | 10:00 am                                                                                                                                                                                                                                                                                                                                                                                                                                                                                                                                                                                                                                                                                                                                                                                                                |
| Resource Person                                          | Dr. Ramakrishna Yelamanchi     Mr. Lingraj Nandi                                                                                                                                                                                                                                                                                                                                                                                                                                                                                                                                                                                                                                                                                                                                                                        |
| Type of Activity (Cultural/<br>Co-Curricular/Curricular) | Curricular Activity                                                                                                                                                                                                                                                                                                                                                                                                                                                                                                                                                                                                                                                                                                                                                                                                     |
| Program/Course/ Class                                    | B.Tech Pre Final Year Students                                                                                                                                                                                                                                                                                                                                                                                                                                                                                                                                                                                                                                                                                                                                                                                          |
| Number of Students attended                              | More than 120                                                                                                                                                                                                                                                                                                                                                                                                                                                                                                                                                                                                                                                                                                                                                                                                           |
| Activity In charge                                       | IEEE WIE Coordinator : Dr. Asharani Patil                                                                                                                                                                                                                                                                                                                                                                                                                                                                                                                                                                                                                                                                                                                                                                               |
| Activity in charge                                       | Career Development Cell : Prof. Rashmi Bangara                                                                                                                                                                                                                                                                                                                                                                                                                                                                                                                                                                                                                                                                                                                                                                          |
| Department                                               | ECE, EEE, CSE, AIML, CIVIL                                                                                                                                                                                                                                                                                                                                                                                                                                                                                                                                                                                                                                                                                                                                                                                              |
| Description of Activity                                  | Career Development Cell has organized a one day Career Guidance Program for III year B.Tech students in association with IEEE WIE AG of our University. As career guidance program provide crucial support and information, enabling students to make informed decisions about their career paths.  The program had two sessions;  First Session: the first session was conducted by Dr. Ramakrishna Yelamanchi, who is International certified trainer from NABET & Counseller Institute of Image Management, in collaboration with Scottish Qualification Authority. The session focused on communication skills, resume writing and its importance.  Second Session: the second session was conducted by Mr. Lingraj Nandi focusing on current job market, insights on Full stack development, Cloud & Data science. |
|                                                          | Overall the day was informative and students participated enthusiastically                                                                                                                                                                                                                                                                                                                                                                                                                                                                                                                                                                                                                                                                                                                                              |