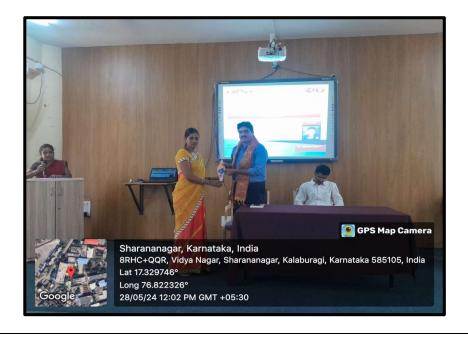

### **Activity Report**

|                                                          | "ONE DAY CAREER GUIDANCE PROGRAM"                                                                                                                                                                                                                                                                                                                                                                                                                                                                                                                                                                                                                                                                                                                                                                                       |
|----------------------------------------------------------|-------------------------------------------------------------------------------------------------------------------------------------------------------------------------------------------------------------------------------------------------------------------------------------------------------------------------------------------------------------------------------------------------------------------------------------------------------------------------------------------------------------------------------------------------------------------------------------------------------------------------------------------------------------------------------------------------------------------------------------------------------------------------------------------------------------------------|
| Title of the Event                                       | Under IEEE WIE Affinity Group and Career Development Cell                                                                                                                                                                                                                                                                                                                                                                                                                                                                                                                                                                                                                                                                                                                                                               |
| Date of Activity held                                    | Sharnbasva University, Kalaburagi 28/05/2024                                                                                                                                                                                                                                                                                                                                                                                                                                                                                                                                                                                                                                                                                                                                                                            |
| Time of Activity                                         | 10:00 am                                                                                                                                                                                                                                                                                                                                                                                                                                                                                                                                                                                                                                                                                                                                                                                                                |
| Resource Person                                          | Dr. Ramakrishna Yelamanchi     Mr. Lingraj Nandi                                                                                                                                                                                                                                                                                                                                                                                                                                                                                                                                                                                                                                                                                                                                                                        |
| Type of Activity (Cultural/<br>Co-Curricular/Curricular) | Curricular Activity                                                                                                                                                                                                                                                                                                                                                                                                                                                                                                                                                                                                                                                                                                                                                                                                     |
| Program/Course/ Class                                    | B.Tech Pre Final Year Students                                                                                                                                                                                                                                                                                                                                                                                                                                                                                                                                                                                                                                                                                                                                                                                          |
| Number of Students attended                              | More than 120                                                                                                                                                                                                                                                                                                                                                                                                                                                                                                                                                                                                                                                                                                                                                                                                           |
| Activity In charge                                       | IEEE WIE Coordinator : Dr. Asharani Patil                                                                                                                                                                                                                                                                                                                                                                                                                                                                                                                                                                                                                                                                                                                                                                               |
| Activity in charge                                       | Career Development Cell : Prof. Rashmi Bangara                                                                                                                                                                                                                                                                                                                                                                                                                                                                                                                                                                                                                                                                                                                                                                          |
| Department                                               | ECE, EEE, CSE, AIML, CIVIL                                                                                                                                                                                                                                                                                                                                                                                                                                                                                                                                                                                                                                                                                                                                                                                              |
| Description of Activity                                  | Career Development Cell has organized a one day Career Guidance Program for III year B.Tech students in association with IEEE WIE AG of our University. As career guidance program provide crucial support and information, enabling students to make informed decisions about their career paths.  The program had two sessions;  First Session: the first session was conducted by Dr. Ramakrishna Yelamanchi, who is International certified trainer from NABET & Counseller Institute of Image Management, in collaboration with Scottish Qualification Authority. The session focused on communication skills, resume writing and its importance.  Second Session: the second session was conducted by Mr. Lingraj Nandi focusing on current job market, insights on Full stack development, Cloud & Data science. |
|                                                          | Overall the day was informative and students participated enthusiastically                                                                                                                                                                                                                                                                                                                                                                                                                                                                                                                                                                                                                                                                                                                                              |