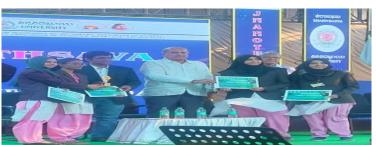

### **Activity Report**

#### **Prize List**

# <u>Group 1 – Computer Science and Engineering, Artificial Intellegence and Data Science, Artificial Engineering and Machine Learning.</u>

| Student Name               | Faculty/College                   | Project Title   | Prize       |
|----------------------------|-----------------------------------|-----------------|-------------|
| PALLAVI MARBE (SG22CSE096) | Dept. Of Cse, Faculty of          | Inventory       | First Prize |
| LAXMI SODDI (SG22CSE065)   | Engineering & Technology (Co-     | Management      |             |
|                            | Education), Sharnbasva            | System          |             |
|                            | University, Kalaburagi            |                 |             |
| SAADIA (SW20CSE076)        | Dept. Of Cse, Faculty Of          | lot Womb Care-  | Second      |
| SOUMYASHREE(SW20CSE086)    | Engineering & Technology          | Shishu Swasthya | Prize       |
| ZOHAA(SW20CSE110)          | (Exclusively for Women), Dept. Of | Gamana          |             |
| SHILPA(SW21CSE07)          | Cse, Sharnbasva University,       |                 |             |
|                            | Kalaburagi                        |                 |             |