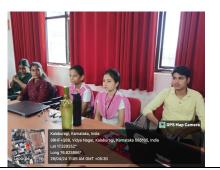

# **Activity Report**

|                                                              | , -p                                                                                                                                                                                                                                                                                                                                                                                                                                                                                               |
|--------------------------------------------------------------|----------------------------------------------------------------------------------------------------------------------------------------------------------------------------------------------------------------------------------------------------------------------------------------------------------------------------------------------------------------------------------------------------------------------------------------------------------------------------------------------------|
| Title of the Event                                           | "Techno Spectrum - Project Presentation" - Jnanothsava-2K24 Association with IBM Innovation Center of Education, CADMAXX, IEEE Student Chapter and IEEE WIE Affinity group,                                                                                                                                                                                                                                                                                                                        |
| Date of Activity held                                        | 26th April, 2024                                                                                                                                                                                                                                                                                                                                                                                                                                                                                   |
| Time of Activity                                             | 10:00 a.m.                                                                                                                                                                                                                                                                                                                                                                                                                                                                                         |
| Type of Activity<br>(Cultural/ Co-<br>curricular/Curricular) | Curricular                                                                                                                                                                                                                                                                                                                                                                                                                                                                                         |
| Jury Members                                                 | <ol> <li>Dr. Shridhar K</li> <li>Mr. Veeresh Goni</li> </ol>                                                                                                                                                                                                                                                                                                                                                                                                                                       |
| Professional details of<br>Resource Person                   | <ol> <li>Dr. Shridhar K         Assistant Professor, PDACE Kalaburagi</li> <li>Veeresh Goni         Medini Technologies, Kalaburagi</li> </ol>                                                                                                                                                                                                                                                                                                                                                     |
| Program/Course/ Class                                        | All Programs/All Courses/All semesters                                                                                                                                                                                                                                                                                                                                                                                                                                                             |
| Number of Students attended                                  | 160                                                                                                                                                                                                                                                                                                                                                                                                                                                                                                |
| Number of Staff attended                                     | 20                                                                                                                                                                                                                                                                                                                                                                                                                                                                                                 |
| Activity In charge                                           | Department of ECE, Faculty of Engineering and Technology (Exclusively for Women) and Faculty of Engineering and Technology (Co-Ed), Sharnbasva University, Kalaburagi                                                                                                                                                                                                                                                                                                                              |
| Description of Activity                                      | Project Exhibition is an exciting event showcasing the latest innovations and achievements in the field of engineering. This exhibition provides a platform for students and enthusiasts to present their groundbreaking projects and gain insights into emerging technologies. Attendees can explore prototypes covering a wide range of engineering disciplines such as Electronics and Communication, Electrical and Electronics, Civil, Mechanical, Computer Science, and AI & ML Engineering. |
|                                                              |                                                                                                                                                                                                                                                                                                                                                                                                                                                                                                    |

### **Activity Photos**