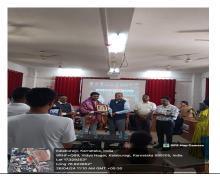

ogies. Attendees can explore prototypes covering a wide range of engineering disciplines such as Electronics and Communication, Electrical and Electronics, Civil, Mechanical, Computer Science, and AI & ML Engineering. |
|                                                              |                                                                                                                                                                                                                                                                                                                                                                                                                                                                                                    |



### **Activity Photos**







# Faculty of Engineering &Technology, (Exclusively for Women)

## **Activity Report**











A Private University enacted by Govt. of Karnataka as "Sharnbasva University Act 2012 Karnataka Act No. 17 of 2013. Notification No. ED 144 URC 2016 dated 29/07/2017

## Faculty of Engineering & Technology, (Exclusively for Women)

### **Activity Report**

#### **Prize List**

# <u>Group 1 – Computer Science and Engineering, Artificial Intellegence and Data Science, Artificial Engineering and Machine Learning.</u>

| Student Name               | Faculty/College                   | Project Title   | Prize       |
|----------------------------|-----------------------------------|-----------------|-------------|
| PALLAVI MARBE (SG22CSE096) | Dept. Of Cse, Faculty of          | Inventory