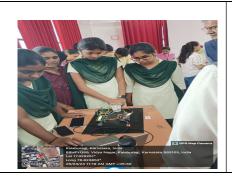

# **Activity Report**

|                                                              | , -p                                                                                                                                                                                                                                                                                                                                                                                                                                                                                               |
|--------------------------------------------------------------|----------------------------------------------------------------------------------------------------------------------------------------------------------------------------------------------------------------------------------------------------------------------------------------------------------------------------------------------------------------------------------------------------------------------------------------------------------------------------------------------------|
| Title of the Event                                           | "Techno Spectrum - Project Presentation" - Jnanothsava-2K24 Association with IBM Innovation Center of Education, CADMAXX, IEEE Student Chapter and IEEE WIE Affinity group,                                                                                                                                                                                                                                                                                                                        |
| Date of Activity held                                        | 26th April, 2024                                                                                                                                                                                                                                                                                                                                                                                                                                                                                   |
| Time of Activity                                             | 10:00 a.m.                                                                                                                                                                                                                                                                                                                                                                                                                                                                                         |
| Type of Activity<br>(Cultural/ Co-<br>curricular/Curricular) | Curricular                                                                                                                                                                                                                                                                                                                                                                                                                                                                                         |
| Jury Members                                                 | <ol> <li>Dr. Shridhar K</li> <li>Mr. Veeresh Goni</li> </ol>                                                                                                                                                                                                                                                                                                                                                                                                                                       |
| Professional details of<br>Resource Person                   | <ol> <li>Dr. Shridhar K         Assistant Professor, PDACE Kalaburagi</li> <li>Veeresh Goni         Medini Technologies, Kalaburagi</li> </ol>                                                                                                                                                                                                                                                                                                                                                     |
| Program/Course/ Class                                        | All Programs/All Courses/All semesters                                                                                                                                                                                                                                                                                                                                                                                                                                                             |
| Number of Students attended                                  | 160                                                                                                                                                                                                                                                                                                                                                                                                                                                                                                |
| Number of Staff attended                                     | 20                                                                                                                                                                                                                                                                                                                                                                                                                                                                                                 |
| Activity In charge                                           | Department of ECE, Faculty of Engineering and Technology (Exclusively for Women) and Faculty of Engineering and Technology (Co-Ed), Sharnbasva University, Kalaburagi                                                                                                                                                                                                                                                                                                                              |
| Description of Activity                                      | Project Exhibition is an exciting event showcasing the latest innovations and achievements in the field of engineering. This exhibition provides a platform for students and enthusiasts to present their groundbreaking projects and gain insights into emerging technologies. Attendees can explore prototypes covering a wide range of engineering disciplines such as Electronics and Communication, Electrical and Electronics, Civil, Mechanical, Computer Science, and AI & ML Engineering. |
|                                                              |                                                                                                                                                                                                                                                                                                                                                                                                                                                                                                    |

### **Activity Photos**